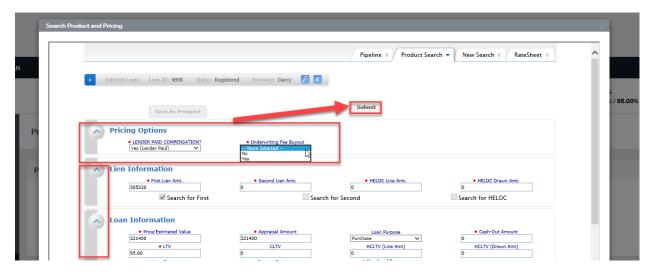

### Selecting the Loan Program (cont.):

**c.** In the Pricing Screen, Select the Lender Paid Compensation, Underwriting Fee Designation, and verify the additional data points displayed. Then click "Submit".