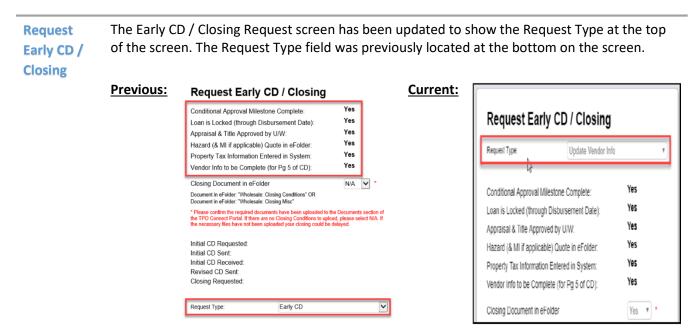

DID YOUTowne Family of Companies continually strives to improve our customer's experienceKNOW?within our TPO Connect loan origination system. We recently implemented the following<br/>enhancements with our customers in mind.