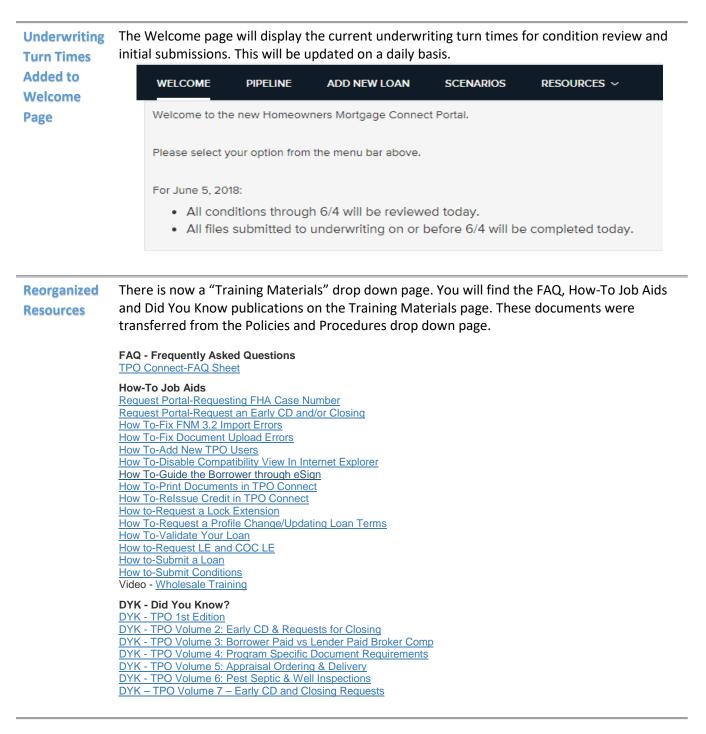

DID YOUTowne Family of Companies continually strives to improve our customer's experienceKNOW?within our TPO Connect loan origination system. We recently implemented the following<br/>enhancements with our customers in mind.