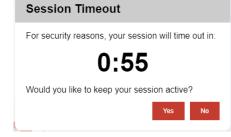

## DYK – Volume 8 – June 8, 2018 TPO Connect Enhancements

Request<br/>Portal Time<br/>Out User<br/>AlertWhen the TPO Connect user has been inactive in the Request Portal for 25 minutes, a session<br/>timeout window will start a 5 minute countdown. This window will give users the option to<br/>sign-out of the webpage, or refresh and stay active in the portal. After the 5 minute<br/>countdown, the user will automatically be logged out.