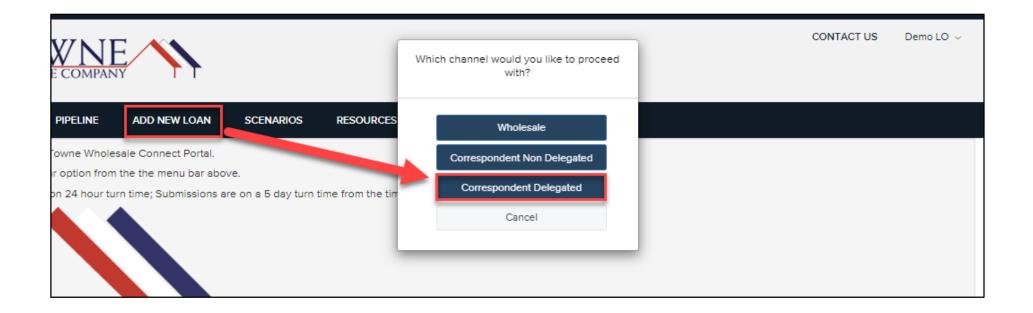

# **Registering a New Loan**

To Register a new loan:

- Click "ADD NEW LOAN"
- Select the channel: "Correspondent Delegated"