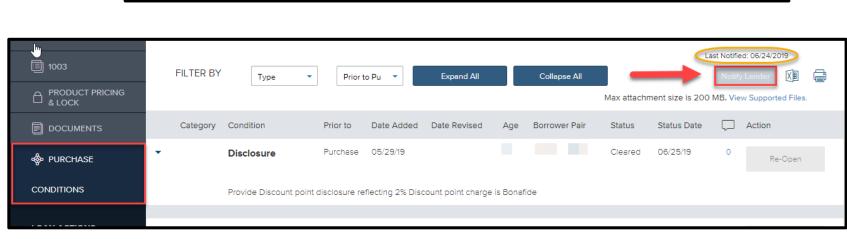

|                                                                |                         | stimated Value<br>3200,000                                   | Surveillen Dute                      |                 |

## **Reviewing Purchase Suspense Conditions**



Review your Purchase Suspense by:

- Access the Documents Tab:
- Review the Corr: Approval for Prior to Purchase (PTP) conditions.



## Submitting Purchase Suspense Conditions



## To Submit Purchase Suspense Conditions:

- Access the Documents Tab:
  - Upload conditions to the placeholder: "Corr: Purchase Conditions Submission"
- Next Access the Purchase Conditions Tab:
  - Click "Notify Lender"

NOTE: The Purchase Suspense Tab will display the conditions, but the only action taken on this screen is "Notify Lender".



|                                             | All Borrowers                        |                           |                  |
|---------------------------------------------|--------------------------------------|---------------------------|------------------|
| & PURCHASE CONDITIONS                       | [UNASSIGNED]                         | Drag & Drop files here or | Browse for files |
| LOAN ACTIONS                                | Compliance Testing                   |                           |                  |
| Import Additional Data<br>Submit for Review | CORR: ACH APPROVAL                   | Drag & Drop files here or | Browse for files |
|                                             | CORR: ACH CLEAR TO PURCHASE          | Drag & Drop files here or | Browse for fi