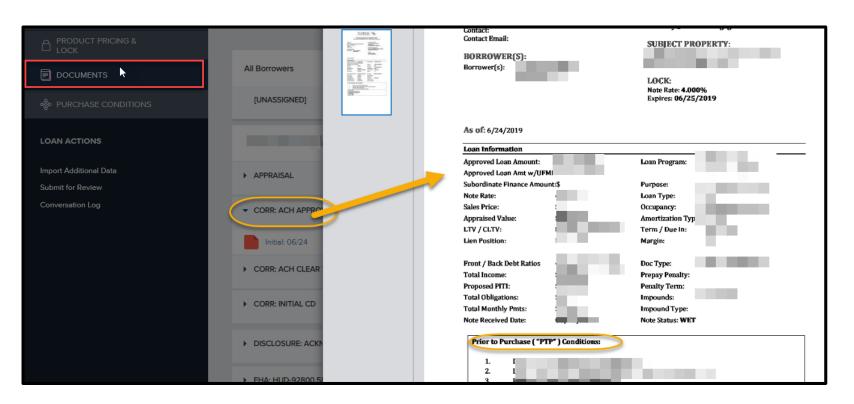

You will see the Loan banner at the top now displays the Borrower specific criteria to your loan.

On the left-hand side of the screen, there are Tabs to access 1003 data, Product and Pricing, Documents for Submission and Outstanding Conditions; and a section to view Purchase Conditions (after the loan has been reviewed)