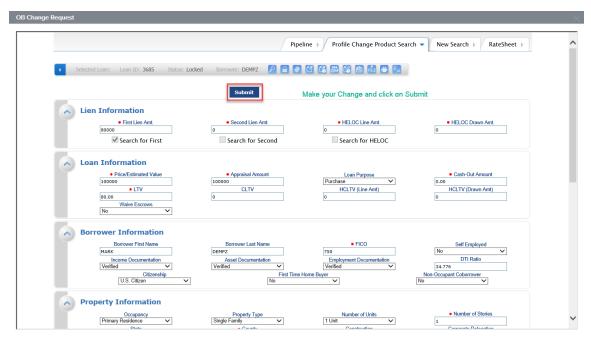

## Step 3:

- Select Profile Change
- Select Lien
- Click Profile Change

Step 4: Make your changes, click submit

**Step 5**: Select the product and click on the lock

Step 6: Click Apply Change

Note: Lock changes will appear side by side to show difference in pricing.