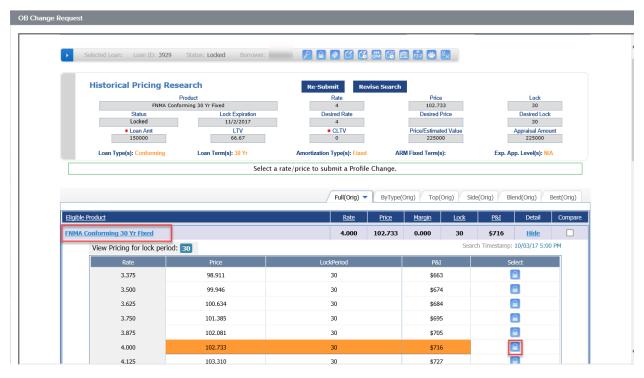

## Step 3:

- Select Profile Change
- Select Lien
- Click Profile Change

Step 4: Make your changes, click submit

**Step 5**: Select the product and click on the lock

Step 6: Click Apply Change

Note: Lock changes will appear side by side to show difference in pricing.