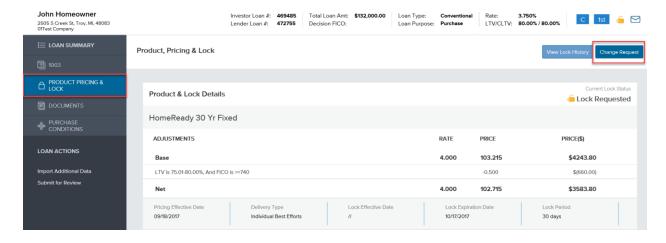

## **HOW TO: Request a Profile Change**

If a profile change is needed on your already locked loan, you may request that under the Product Pricing and Lock Tab. This feature gives you the ability to change the loan amount, appraisal amount,, Purchase Price, waiving escrows, property type, rate, program.

Step 1: Click on Change Request

Step 2: Click on Change Request