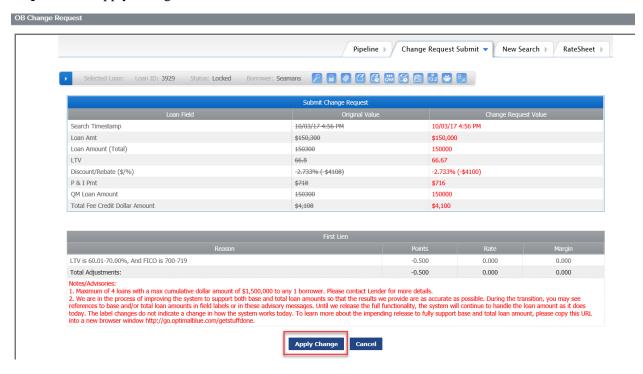

## Step 3:

- Select Profile Change
- Select Lien
- Click Profile Change

Step 4: Make your changes, click submit

**Step 5**: Select the product and click on the lock

Step 6: Click Apply Change

Note: Lock changes will appear side by side to show difference in pricing.