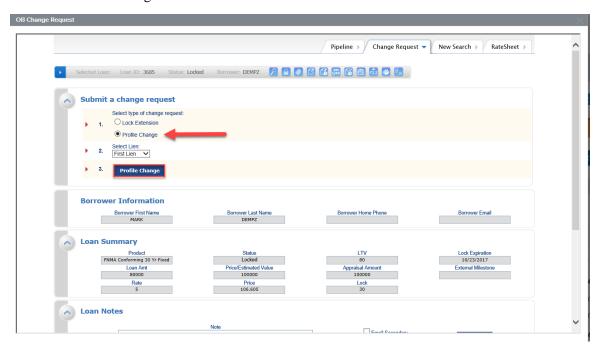

## Step 3:

- Select Profile Change
- Select Lien
- Click Profile Change

Step 4: Make your changes, click submit

**Step 5**: Select the product and click on the lock

Step 6: Click Apply Change

Note: Lock changes will appear side by side to show difference in pricing.