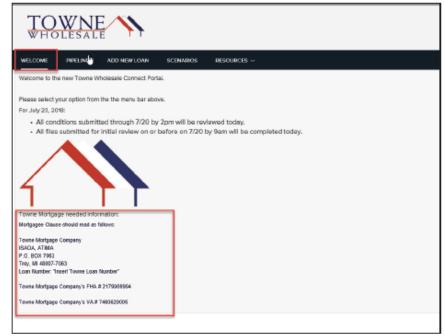

## **TPO Welcome Page**

The Welcome page now displays Towne's mortgagee clause, FHA and VA Lender ID's.